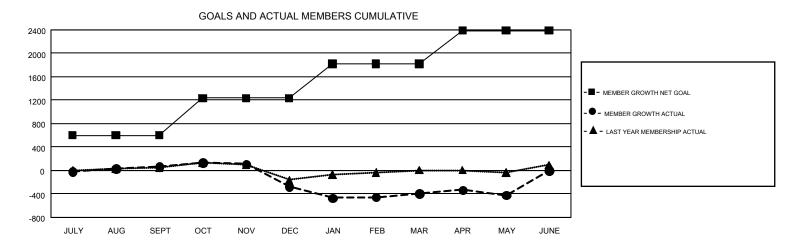

## GOALS AND ACTUAL NEW CLUBS CUMULATIVE

| DROPPED CLUBS: 15  DROPPED MEMBERS |       | 152 CLUBS OF 258 ADDED 1 OR MORE<br>NEW MEMBERS | GENDER DISTRIBUTION  MALE 3,846 (60.00%)  FEMALE 2,564 (40.00%) |  |       |
|------------------------------------|-------|-------------------------------------------------|-----------------------------------------------------------------|--|-------|
| DECEASED                           | 28    | CHOK HERE FOR CHANN ATIVE                       | TOTAL FAMILY UNIT MEMBERS                                       |  | 1,333 |
| CLUB CANCELLED 285                 |       | CLICK HERE FOR CUMULATIVE MEMBERSHIP DATA       |                                                                 |  |       |
| OTHER                              | 937   |                                                 | FAMILY MEMBERS PAYING HALF DUES                                 |  | 759   |
| TOTAL                              | 1,250 |                                                 |                                                                 |  |       |