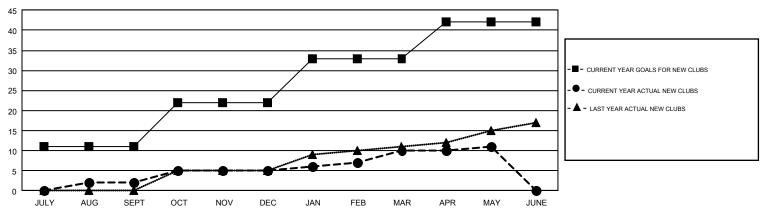

## GOALS AND ACTUAL NEW CLUBS CUMULATIVE

| DROPPED CLUBS: 15  DROPPED MEMBERS |       | 152 CLUBS OF 258 ADDED 1 OR MORE<br>NEW MEMBERS | GENDER DISTRIBUTION  MALE 3,846 (60.00%)  FEMALE 2,564 (40.00%) |  |       |
|------------------------------------|-------|-------------------------------------------------|-----------------------------------------------------------------|--|-------|
| DECEASED                           | 28    | CHOK HERE FOR CHANN ATIVE                       | TOTAL FAMILY UNIT MEMBERS                                       |  | 1,333 |
| CLUB CANCELLED 285                 |       | CLICK HERE FOR CUMULATIVE MEMBERSHIP DATA       |                                                                 |  |       |
| OTHER                              | 937   |                                                 | FAMILY MEMBERS PAYING HALF DUES                                 |  | 759   |
| TOTAL                              | 1,250 |                                                 |                                                                 |  |       |